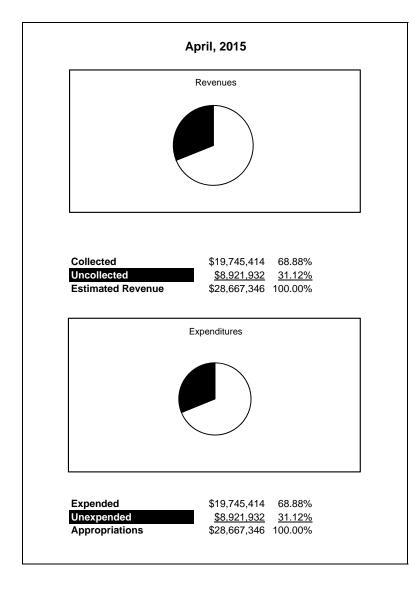

|                                                           |         | Special Revenue |               |               |                       |               |                     |                     |
|-----------------------------------------------------------|---------|-----------------|---------------|---------------|-----------------------|---------------|---------------------|---------------------|
| The School District of Sarasota County, FL                |         |                 |               |               |                       |               |                     |                     |
| Revenue & Expenditures - Budget And Actual                | Account | Budgeted        | Amounts       | Actual        | Percentage of         | Prior YTD     | Difference          | %                   |
| April 30, 2015                                            | Number  | Original        | Current       | Amounts       | <b>Current Budget</b> | Actual        | Increase/(Decrease) | Increase/(Decrease) |
| REVENUES                                                  |         |                 |               |               |                       |               |                     |                     |
| Federal Direct                                            | 3100    | 805,000.00      | 1,075,489.00  | 829,565.85    | 77.13%                | 745,214.36    | 84,351.49           | 11.32%              |
| Federal Through State                                     | 3200    | 24,132,277.00   | 24,584,792.00 | 16,465,829.97 | 66.98%                | 16,844,310.50 | (378,480.53)        | -2.25%              |
| State Sources                                             | 3300    |                 |               | 0.00          |                       |               |                     |                     |
| Local Sources                                             | 3400    | 2,818,332.00    | 3,007,065.00  | 2,450,018.03  | 81.48%                | 1,769,379.32  | 680,638.71          | 38.47%              |
| Total Revenues                                            |         | 27,755,609.00   | 28,667,346.00 | 19,745,413.85 | 68.88%                | 19,358,904.18 | 386,509.67          | 2.00%               |
| EXPENDITURES                                              |         |                 |               |               |                       |               |                     |                     |
| Current:                                                  |         |                 |               |               |                       |               |                     |                     |
| Instruction                                               | 5000    | 16,657,964.00   | 15,982,871.00 | 11,975,464.85 | 74.93%                | 11,670,437.69 | 305,027.16          | 2.61%               |
| Pupil Personnel Services                                  | 6100    | 2,708,734.00    | 3,315,120.00  | 2,338,139.37  | 70.53%                | 2,160,963.21  | 177,176.16          | 8.20%               |
| Instructional Media Services                              | 6200    | 10,000.00       | 6,690.00      | 6,689.64      | 99.99%                | 7,332.51      | (642.87)            | -8.77%              |
| Instruction and Curriculum Development Services           | 6300    | 1,006,713.00    | 1,177,287.00  | 434,321.20    | 36.89%                | 483,812.80    | (49,491.60)         | -10.23%             |
| Instructional Staff Training Services                     | 6400    | 4,127,819.00    | 4,939,649.00  | 2,848,259.69  | 57.66%                | 2,818,956.08  | 29,303.61           | 1.04%               |
| Instruction Related Technolgy                             | 6500    | 635,175.00      | 563,408.00    | 422,212.91    | 74.94%                | 111,928.88    | 310,284.03          | 277.22%             |
| Board                                                     | 7100    | 18,750.00       | 42,778.00     | 3,750.00      | 8.77%                 |               | 3,750.00            |                     |
| General Administration                                    | 7200    | 907,245.00      | 1,099,978.00  | 548,136.94    | 49.83%                | 799,587.65    | (251,450.71)        | -31.45%             |
| School Administration                                     | 7300    | 24,683.00       | 27,375.00     | 18,883.36     | 68.98%                | 23,530.37     | (4,647.01)          |                     |
| Facilities Acquisition and Construction                   | 7410    | 17,180.00       | 65.00         | 65.00         | 100.00%               | 32,820.00     | (32,755.00)         | -99.80%             |
| Fiscal Services                                           | 7500    | 82,139.00       | 81,506.00     | 69,563.56     | 85.35%                | 46,430.57     | 23,132.99           | 49.82%              |
| Food Services                                             | 7600    |                 |               |               |                       |               | 0.00                |                     |
| Central Services                                          | 7700    | 706,680.00      | 557,663.00    | 349,385.96    | 62.65%                | 303,139.68    | 46,246.28           | 15.26%              |
| Pupil Transportation Services                             | 7800    | 47,041.00       | 62,012.00     | 30,251.95     | 48.78%                | 142,753.94    | (112,501.99)        | -78.81%             |
| Operation of Plant                                        | 7900    | 80.00           | 303.00        | 0.00          | 0.00%                 | 10,520.00     | (10,520.00)         | -100.00%            |
| Maintenance of Plant                                      | 8100    |                 |               |               |                       |               |                     |                     |
| Administrative Tech Services                              | 8200    |                 |               |               |                       |               |                     |                     |
| Community Services                                        | 9100    | 805,406.00      | 810,641.00    | 700,289.42    | 86.39%                | 746,690.80    | (46,401.38)         | -6.21%              |
| Debt Service                                              | 9200    |                 |               |               |                       |               |                     |                     |
| Total Expenditures                                        |         | 27,755,609.00   | 28,667,346.00 | 19,745,413.85 | 68.88%                | 19,358,904.18 | 386,509.67          | 2.00%               |
| Excess (Deficiency) of Revenues Over (Under) Expenditures |         | 0.00            | 0.00          | 0.00          |                       | 0.00          | 0.00                |                     |
| OTHER FINANCING SOURCES (USES)                            |         |                 |               |               |                       |               |                     |                     |
| Transfers In                                              | 3600    |                 |               |               |                       |               |                     |                     |
| Transfers Out                                             | 9700    |                 |               |               |                       |               |                     |                     |
| Total Other Financing Sources (Uses)                      |         | 0.00            | 0.00          | 0.00          |                       | 0.00          | 0.00                |                     |
| Net Change in Fund Balances                               |         | 0.00            | 0.00          | 0.00          |                       | 0.00          | 0.00                |                     |
| Fund Balances, Prior Year                                 | 2800    | 64,583.00       | 64,583.00     | 64,583.12     |                       | 63,441.68     | 1,141.44            |                     |
| Adjustment to Fund Balances                               | 2891    |                 |               |               |                       |               |                     |                     |
| Fund Balances, Current Year                               | 2700    | 64,583.00       | 64,583.00     | 64,583.12     |                       | 63,441.68     | 1,141.44            | _                   |