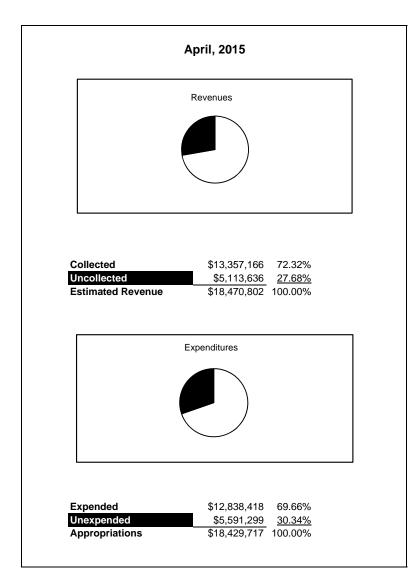

|                                                           |         | Food Service  |               |               |                |               |                     |                     |
|-----------------------------------------------------------|---------|---------------|---------------|---------------|----------------|---------------|---------------------|---------------------|
| The School District of Sarasota County, FL                |         |               |               |               |                |               |                     |                     |
| Revenue & Expenditures - Budget And Actual                | Account | Budgeted      | Amounts       | Actual        | Percentage of  | Prior YTD     | Difference          | %                   |
| April 30, 2015                                            | Number  | Original      | Current       | Amounts       | Current Budget | Actual        | Increase/(Decrease) | Increase/(Decrease) |
| REVENUES                                                  |         |               |               |               |                |               |                     |                     |
| Federal Direct                                            | 3100    |               |               |               |                |               |                     |                     |
| Federal Through State                                     | 3200    | 13,270,426.00 | 13,270,426.00 | 8,731,907.16  | 65.80%         | 8,609,142.49  | 122,764.67          | 1.43%               |
| State Sources                                             | 3300    | 175,251.00    | 175,251.00    | 85,487.00     | 48.78%         | 85,054.00     | 433.00              |                     |
| Local Sources                                             | 3400    | 5,025,125.00  | 5,025,125.00  | 4,539,772.33  | 90.34%         | 4,910,637.84  | (370,865.51)        | -7.55%              |
| Total Revenues                                            |         | 18,470,802.00 | 18,470,802.00 | 13,357,166.49 | 72.32%         | 13,604,834.33 | (247,667.84)        | -1.82%              |
| EXPENDITURES                                              |         |               |               |               |                |               |                     |                     |
| Current:                                                  |         |               |               |               |                |               |                     |                     |
| Instruction                                               | 5000    |               |               |               |                |               |                     |                     |
| Pupil Personnel Services                                  | 6100    |               |               |               |                |               |                     |                     |
| Instructional Media Services                              | 6200    |               |               |               |                |               |                     |                     |
| Instruction and Curriculum Development Services           | 6300    |               |               |               |                |               |                     |                     |
| Instructional Staff Training Services                     | 6400    |               |               |               |                |               |                     |                     |
| Instruction Related Technolgy                             | 6500    |               |               |               |                |               |                     |                     |
| Board                                                     | 7100    |               |               |               |                |               |                     |                     |
| General Administration                                    | 7200    |               |               |               |                |               |                     |                     |
| School Administration                                     | 7300    |               |               |               |                |               |                     |                     |
| Facilities Acquisition and Construction                   | 7410    |               |               |               |                |               |                     |                     |
| Fiscal Services                                           | 7500    |               |               |               |                |               |                     |                     |
| Food Services                                             | 7600    | 18,429,717.00 | 18,429,717.00 | 12,838,417.85 | 69.66%         | 12,802,093.80 | 36,324.05           | 0.28%               |
| Central Services                                          | 7700    |               |               |               |                |               |                     |                     |
| Pupil Transportation Services                             | 7800    |               |               |               |                |               |                     |                     |
| Operation of Plant                                        | 7900    |               |               |               |                |               |                     |                     |
| Maintenance of Plant                                      | 8100    |               |               |               |                |               |                     |                     |
| Administrative Tech Services                              | 8200    |               |               |               |                |               |                     |                     |
| Community Services                                        | 9100    |               |               |               |                |               |                     |                     |
| Debt Service                                              | 9200    |               |               |               |                |               |                     |                     |
| Total Expenditures                                        |         | 18,429,717.00 | 18,429,717.00 | 12,838,417.85 | 69.66%         | 12,802,093.80 | 36,324.05           | 0.28%               |
| Excess (Deficiency) of Revenues Over (Under) Expenditures | 3       | 41,085.00     | 41,085.00     | 518,748.64    | 1262.62%       | 802,740.53    | (283,991.89)        | -35.38%             |
| OTHER FINANCING SOURCES (USES)                            |         |               |               |               |                |               |                     |                     |
| Transfers In                                              | 3600    |               |               |               |                |               |                     |                     |
| Transfers Out                                             | 9700    |               |               |               |                |               |                     |                     |
| <b>Total Other Financing Sources (Uses)</b>               |         | 0.00          | 0.00          | 0.00          |                | 0.00          | 0.00                |                     |
| Net Change in Fund Balances                               |         | 41,085.00     | 41,085.00     | 518,748.64    | 1262.62%       | 802,740.53    | (283,991.89)        | -35.38%             |
| Fund Balances, Prior Year                                 | 2800    | 5,130,965.00  | 5,130,965.00  | 5,130,964.70  | 100.00%        | 4,470,012.85  | 660,951.85          | 14.79%              |
| Adjustment to Fund Balances                               | 2891    |               |               |               |                |               |                     |                     |
| Fund Balances, Current Year                               | 2700    | 5,172,050.00  | 5,172,050.00  | 5,649,713.34  | 109.24%        | 5,272,753.38  | 376,959.96          | 7.15%               |