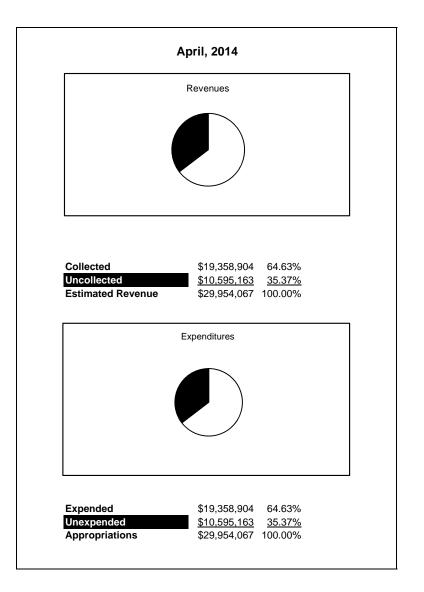

|                                                           |         | Food Service  |               |               |                |               |                     |                     |
|-----------------------------------------------------------|---------|---------------|---------------|---------------|----------------|---------------|---------------------|---------------------|
| The School District of Sarasota County, FL                |         |               |               |               |                |               |                     |                     |
| Revenue & Expenditures - Budget And Actual                | Account | Budgeted      | Amounts       | Actual        | Percentage of  | Prior YTD     | Difference          | %                   |
| April 30, 2015                                            | Number  | Original      | Current       | Amounts       | Current Budget | Actual        | Increase/(Decrease) | Increase/(Decrease) |
| REVENUES                                                  |         |               |               |               |                |               |                     |                     |
| Federal Direct                                            | 3100    |               |               |               |                |               |                     |                     |
| Federal Through State                                     | 3200    | 13,270,426.00 | 13,270,426.00 | 8,731,907.16  | 65.80%         | 8,609,142.49  | 122,764.67          | 1.43%               |
| State Sources                                             | 3300    | 175,251.00    | 175,251.00    | 85,487.00     | 48.78%         | 85,054.00     | 433.00              |                     |
| Local Sources                                             | 3400    | 5,025,125.00  | 5,025,125.00  | 4,539,772.33  | 90.34%         | 4,910,637.84  | (370,865.51)        | -7.55%              |
| Total Revenues                                            |         | 18,470,802.00 | 18,470,802.00 | 13,357,166.49 | 72.32%         | 13,604,834.33 | (247,667.84)        | -1.82%              |
| EXPENDITURES                                              |         |               |               |               |                |               |                     |                     |
| Current:                                                  |         |               |               |               |                |               |                     |                     |
| Instruction                                               | 5000    |               |               |               |                |               |                     |                     |
| Pupil Personnel Services                                  | 6100    |               |               |               |                |               |                     |                     |
| Instructional Media Services                              | 6200    |               |               |               |                |               |                     |                     |
| Instruction and Curriculum Development Services           | 6300    |               |               |               |                |               |                     |                     |
| Instructional Staff Training Services                     | 6400    |               |               |               |                |               |                     |                     |
| Instruction Related Technolgy                             | 6500    |               |               |               |                |               |                     |                     |
| Board                                                     | 7100    |               |               |               |                |               |                     |                     |
| General Administration                                    | 7200    |               |               |               |                |               |                     |                     |
| School Administration                                     | 7300    |               |               |               |                |               |                     |                     |
| Facilities Acquisition and Construction                   | 7410    |               |               |               |                |               |                     |                     |
| Fiscal Services                                           | 7500    |               |               |               |                |               |                     |                     |
| Food Services                                             | 7600    | 18,429,717.00 | 18,429,717.00 | 12,838,417.85 | 69.66%         | 12,802,093.80 | 36,324.05           | 0.28%               |
| Central Services                                          | 7700    |               |               |               |                |               |                     |                     |
| Pupil Transportation Services                             | 7800    |               |               |               |                |               |                     |                     |
| Operation of Plant                                        | 7900    |               |               |               |                |               |                     |                     |
| Maintenance of Plant                                      | 8100    |               |               |               |                |               |                     |                     |
| Administrative Tech Services                              | 8200    |               |               |               |                |               |                     |                     |
| Community Services                                        | 9100    |               |               |               |                |               |                     |                     |
| Debt Service                                              | 9200    |               |               |               |                |               |                     |                     |
| Total Expenditures                                        |         | 18,429,717.00 | 18,429,717.00 | 12,838,417.85 | 69.66%         | 12,802,093.80 | 36,324.05           | 0.28%               |
| Excess (Deficiency) of Revenues Over (Under) Expenditures | 3       | 41,085.00     | 41,085.00     | 518,748.64    | 1262.62%       | 802,740.53    | (283,991.89)        | -35.38%             |
| OTHER FINANCING SOURCES (USES)                            |         |               |               |               |                |               |                     |                     |
| Transfers In                                              | 3600    |               |               |               |                |               |                     |                     |
| Transfers Out                                             | 9700    |               |               |               |                |               |                     |                     |
| <b>Total Other Financing Sources (Uses)</b>               |         | 0.00          | 0.00          | 0.00          |                | 0.00          | 0.00                |                     |
| Net Change in Fund Balances                               |         | 41,085.00     | 41,085.00     | 518,748.64    | 1262.62%       | 802,740.53    | (283,991.89)        | -35.38%             |
| Fund Balances, Prior Year                                 | 2800    | 5,130,965.00  | 5,130,965.00  | 5,130,964.70  | 100.00%        | 4,470,012.85  | 660,951.85          | 14.79%              |
| Adjustment to Fund Balances                               | 2891    |               |               |               |                |               |                     |                     |
| Fund Balances, Current Year                               | 2700    | 5,172,050.00  | 5,172,050.00  | 5,649,713.34  | 109.24%        | 5,272,753.38  | 376,959.96          | 7.15%               |