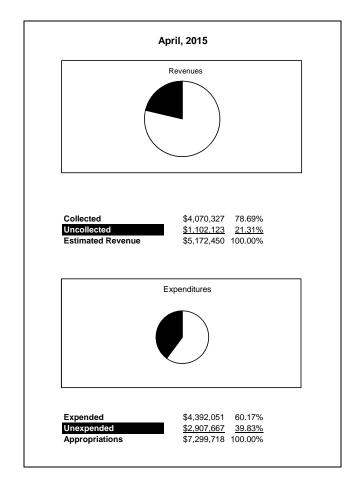

|                                                           |         | Internal Service Fund |                |               |                |               |                     |                     |
|-----------------------------------------------------------|---------|-----------------------|----------------|---------------|----------------|---------------|---------------------|---------------------|
| The School District of Sarasota County, FL                |         |                       |                |               |                |               |                     |                     |
| Revenue & Expenditures - Budget And Actual                | Account | Budgeted              | Amounts        | Actual        | Percentage of  | Prior YTD     | Difference          | %                   |
| April 30, 2015                                            | Number  | Original              | Current        | Amounts       | Current Budget | Actual        | Increase/(Decrease) | Increase/(Decrease) |
| REVENUES                                                  |         |                       |                |               |                |               |                     |                     |
| Federal Direct                                            | 3100    |                       |                |               |                |               |                     |                     |
| Federal Through State                                     | 3200    |                       |                |               |                |               |                     |                     |
| State Sources                                             | 3300    |                       |                |               |                |               |                     |                     |
| Local Sources                                             | 3400    | 5,172,450.00          | 5,172,450.00   | 4,070,326.55  | 78.69%         | 3,912,137.57  | 158,188.98          | 4.04%               |
| Total Revenues                                            |         | 5,172,450.00          | 5,172,450.00   | 4,070,326.55  | 78.69%         | 3,912,137.57  | 158,188.98          | 4.04%               |
| EXPENDITURES                                              |         |                       |                |               |                |               |                     |                     |
| Current:                                                  |         |                       |                |               |                |               |                     |                     |
| Instruction                                               | 5000    |                       |                |               |                |               |                     |                     |
| Pupil Personnel Services                                  | 6100    |                       |                |               |                |               |                     |                     |
| Instructional Media Services                              | 6200    |                       |                |               |                |               |                     |                     |
| Instruction and Curriculum Development Services           | 6300    |                       |                |               |                |               |                     |                     |
| Instructional Staff Training Services                     | 6400    |                       |                |               |                |               |                     |                     |
| Instruction Related Technolgy                             | 6500    |                       |                |               |                |               |                     |                     |
| Board                                                     | 7100    |                       |                |               |                |               |                     |                     |
| General Administration                                    | 7200    |                       |                |               |                |               |                     |                     |
| School Administration                                     | 7300    |                       |                |               |                |               |                     |                     |
| Facilities Acquisition and Construction                   | 7410    |                       |                |               |                |               |                     |                     |
| Fiscal Services                                           | 7500    |                       |                |               |                |               |                     |                     |
| Food Services                                             | 7600    |                       |                |               |                |               |                     |                     |
| Central Services                                          | 7700    | 7,299,718.00          | 7,299,718.00   | 4,392,050.65  | 60.17%         | 4,309,502.53  | 82,548.12           | 1.92%               |
| Pupil Transportation Services                             | 7800    |                       |                |               |                |               |                     |                     |
| Operation of Plant                                        | 7900    |                       |                |               |                |               |                     |                     |
| Maintenance of Plant                                      | 8100    |                       |                |               |                |               |                     |                     |
| Administrative Tech Services                              | 8200    |                       |                |               |                |               |                     |                     |
| Community Services                                        | 9100    |                       |                |               |                |               |                     |                     |
| Debt Service                                              | 9200    |                       |                |               |                |               |                     |                     |
| Total Expenditures                                        |         | 7,299,718.00          | 7,299,718.00   | 4,392,050.65  | 60.17%         | 4,309,502.53  | 82,548.12           | 1.92%               |
| Excess (Deficiency) of Revenues Over (Under) Expenditures |         | (2,127,268.00)        | (2,127,268.00) | (321,724.10)  | 15.12%         | (397,364.96)  | 75,640.86           | -19.04%             |
| OTHER FINANCING SOURCES (USES)                            |         |                       |                |               |                |               |                     |                     |
| Transfers In                                              | 3600    | 550,279.00            | 550,279.00     | 550,279.00    | 100.00%        | 550,279.00    | 0.00                |                     |
| Transfers Out                                             | 9700    |                       |                |               |                |               |                     |                     |
| Total Other Financing Sources (Uses)                      |         | 550,279.00            | 550,279.00     | 550,279.00    | 100.00%        | 550,279.00    | 0.00                |                     |
| Change in Net Position                                    | †       | (1,576,989.00)        | (1,576,989.00) | 228,554.90    | -14.49%        | 152,914.04    | 75,640.86           | 49.47%              |
| Net Position, Prior Year                                  | 2800    | 13,614,601.00         | 13,614,601.00  | 13,614,599.82 | 100.00%        | 12,736,681.03 | 877,918.79          | 6.89%               |
| Adjustment to Net Position                                | 2891    |                       |                |               |                |               |                     |                     |
| Net Position, Current Year                                | 2700    | 12,037,612.00         | 12,037,612.00  | 13,843,154.72 | 115.00%        | 12,889,595.07 | 953,559.65          | 7.40%               |