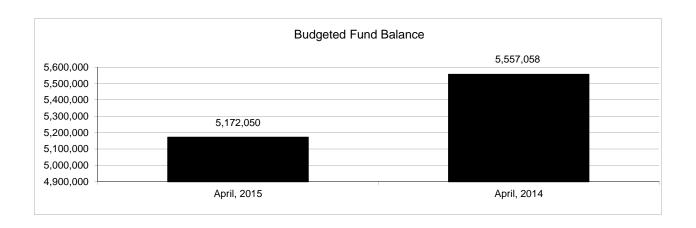

|                                                           |         | Food Service  |               |               |                |               |                     |                     |
|-----------------------------------------------------------|---------|---------------|---------------|---------------|----------------|---------------|---------------------|---------------------|
| The School District of Sarasota County, FL                |         |               |               |               |                |               |                     |                     |
| Revenue & Expenditures - Budget And Actual                | Account | Budgeted      | Amounts       | Actual        | Percentage of  | Prior YTD     | Difference          | %                   |
| April 30, 2015                                            | Number  | Original      | Current       | Amounts       | Current Budget | Actual        | Increase/(Decrease) | Increase/(Decrease) |
| REVENUES                                                  |         |               |               |               |                |               |                     |                     |
| Federal Direct                                            | 3100    |               |               |               |                |               |                     |                     |
| Federal Through State                                     | 3200    | 13,270,426.00 | 13,270,426.00 | 8,731,907.16  | 65.80%         | 8,609,142.49  | 122,764.67          | 1.43%               |
| State Sources                                             | 3300    | 175,251.00    | 175,251.00    | 85,487.00     | 48.78%         | 85,054.00     | 433.00              |                     |
| Local Sources                                             | 3400    | 5,025,125.00  | 5,025,125.00  | 4,539,772.33  | 90.34%         | 4,910,637.84  | (370,865.51)        | -7.55%              |
| Total Revenues                                            |         | 18,470,802.00 | 18,470,802.00 | 13,357,166.49 | 72.32%         | 13,604,834.33 | (247,667.84)        | -1.82%              |
| EXPENDITURES                                              |         |               |               |               |                |               |                     |                     |
| Current:                                                  |         |               |               |               |                |               |                     |                     |
| Instruction                                               | 5000    |               |               |               |                |               |                     |                     |
| Pupil Personnel Services                                  | 6100    |               |               |               |                |               |                     |                     |
| Instructional Media Services                              | 6200    |               |               |               |                |               |                     |                     |
| Instruction and Curriculum Development Services           | 6300    |               |               |               |                |               |                     |                     |
| Instructional Staff Training Services                     | 6400    |               |               |               |                |               |                     |                     |
| Instruction Related Technolgy                             | 6500    |               |               |               |                |               |                     |                     |
| Board                                                     | 7100    |               |               |               |                |               |                     |                     |
| General Administration                                    | 7200    |               |               |               |                |               |                     |                     |
| School Administration                                     | 7300    |               |               |               |                |               |                     |                     |
| Facilities Acquisition and Construction                   | 7410    |               |               |               |                |               |                     |                     |
| Fiscal Services                                           | 7500    |               |               |               |                |               |                     |                     |
| Food Services                                             | 7600    | 18,429,717.00 | 18,429,717.00 | 12,838,417.85 | 69.66%         | 12,802,093.80 | 36,324.05           | 0.28%               |
| Central Services                                          | 7700    |               |               |               |                |               |                     |                     |
| Pupil Transportation Services                             | 7800    |               |               |               |                |               |                     |                     |
| Operation of Plant                                        | 7900    |               |               |               |                |               |                     |                     |
| Maintenance of Plant                                      | 8100    |               |               |               |                |               |                     |                     |
| Administrative Tech Services                              | 8200    |               |               |               |                |               |                     |                     |
| Community Services                                        | 9100    |               |               |               |                |               |                     |                     |
| Debt Service                                              | 9200    |               |               |               |                |               |                     |                     |
| Total Expenditures                                        |         | 18,429,717.00 | 18,429,717.00 | 12,838,417.85 | 69.66%         | 12,802,093.80 | 36,324.05           | 0.28%               |
| Excess (Deficiency) of Revenues Over (Under) Expenditures | 3       | 41,085.00     | 41,085.00     | 518,748.64    | 1262.62%       | 802,740.53    | (283,991.89)        | -35.38%             |
| OTHER FINANCING SOURCES (USES)                            |         |               |               |               |                |               |                     |                     |
| Transfers In                                              | 3600    |               |               |               |                |               |                     |                     |
| Transfers Out                                             | 9700    |               |               |               |                |               |                     |                     |
| <b>Total Other Financing Sources (Uses)</b>               |         | 0.00          | 0.00          | 0.00          |                | 0.00          | 0.00                |                     |
| Net Change in Fund Balances                               |         | 41,085.00     | 41,085.00     | 518,748.64    | 1262.62%       | 802,740.53    | (283,991.89)        | -35.38%             |
| Fund Balances, Prior Year                                 | 2800    | 5,130,965.00  | 5,130,965.00  | 5,130,964.70  | 100.00%        | 4,470,012.85  | 660,951.85          | 14.79%              |
| Adjustment to Fund Balances                               | 2891    |               |               |               |                |               |                     |                     |
| Fund Balances, Current Year                               | 2700    | 5,172,050.00  | 5,172,050.00  | 5,649,713.34  | 109.24%        | 5,272,753.38  | 376,959.96          | 7.15%               |