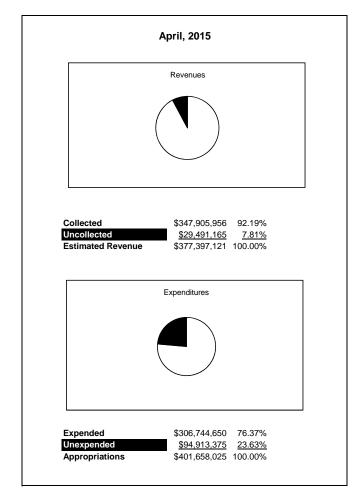

|                                                           |         |                 | General Fund    |                |                |                |                     |                     |  |
|-----------------------------------------------------------|---------|-----------------|-----------------|----------------|----------------|----------------|---------------------|---------------------|--|
| The School District of Sarasota County, FL                |         |                 |                 |                |                |                |                     |                     |  |
| Revenue & Expenditures - Budget And Actual                | Account | Budgeted        | Amounts         | Actual         | Percentage of  | Prior YTD      | Difference          | %                   |  |
| April 30, 2015                                            | Number  | Original        | Current         | Amounts        | Current Budget | Actual         | Increase/(Decrease) | Increase/(Decrease) |  |
| REVENUES                                                  |         |                 |                 |                |                |                |                     |                     |  |
| Federal Direct                                            | 3100    | 350,500.00      | 350,500.00      | 300,098.38     | 85.62%         | 294,719.38     | 5,379.00            | 1.83%               |  |
| Federal Through State                                     | 3200    | 1,938,298.00    | 1,954,664.00    | 1,352,987.91   | 69.22%         | 1,296,695.94   | 56,291.97           | 4.34%               |  |
| State Sources                                             | 3300    | 77,730,482.00   | 79,256,338.00   | 66,893,995.14  | 84.40%         | 63,318,646.67  | 3,575,348.47        | 5.65%               |  |
| Local Sources                                             | 3400    | 292,346,754.00  | 295,835,619.00  | 279,358,874.71 | 94.43%         | 266,025,502.64 | 13,333,372.07       | 5.01%               |  |
| Total Revenues                                            |         | 372,366,034.00  | 377,397,121.00  | 347,905,956.14 | 92.19%         | 330,935,564.63 | 16,970,391.51       | 5.13%               |  |
| EXPENDITURES                                              |         |                 |                 |                |                |                |                     |                     |  |
| Current:                                                  |         |                 |                 |                |                |                |                     |                     |  |
| Instruction                                               | 5000    | 260,841,161.00  | 267,043,206.00  | 199,407,315.61 | 74.67%         | 191,553,863.29 | 7,853,452.32        | 4.10%               |  |
| Pupil Personnel Services                                  | 6100    | 21,815,269.00   | 22,678,641.00   | 16,968,159.28  | 74.82%         | 16,205,110.46  | 763,048.82          | 4.71%               |  |
| Instructional Media Services                              | 6200    | 3,289,515.00    | 3,799,993.00    | 2,920,384.97   | 76.85%         | 2,512,090.17   | 408,294.80          | 16.25%              |  |
| Instruction and Curriculum Development Services           | 6300    | 2,767,848.00    | 2,639,830.00    | 2,099,696.26   | 79.54%         | 2,143,428.54   | (43,732.28)         | -2.04%              |  |
| Instructional Staff Training Services                     | 6400    | 1,207,874.00    | 1,177,683.00    | 705,786.67     | 59.93%         | 877,138.48     | (171,351.81)        | -19.54%             |  |
| Instruction Related Technolgy                             | 6500    | 3,052,906.00    | 3,220,990.00    | 2,678,371.77   | 83.15%         | 2,477,940.59   | 200,431.18          | 8.09%               |  |
| Board                                                     | 7100    | 880,096.00      | 946,064.00      | 949,398.41     | 100.35%        | 1,207,436.88   | (258,038.47)        | -21.37%             |  |
| General Administration                                    | 7200    | 1,553,038.00    | 1,792,505.00    | 1,454,117.98   | 81.12%         | 1,218,282.90   | 235,835.08          | 19.36%              |  |
| School Administration                                     | 7300    | 18,044,129.00   | 17,986,714.00   | 14,454,387.42  | 80.36%         | 14,091,876.21  | 362,511.21          | 2.57%               |  |
| Facilities Acquisition and Construction                   | 7410    | 23,794.00       | 23,794.00       | 43,531.22      | 182.95%        | 15,990.00      | 27,541.22           | 172.24%             |  |
| Fiscal Services                                           | 7500    | 1,954,090.00    | 1,985,468.00    | 1,653,904.29   | 83.30%         | 1,631,472.97   | 22,431.32           | 1.37%               |  |
| Food Services                                             | 7600    | 69,524.00       | 72,981.00       | 32,573.96      | 44.63%         | 50,579.39      | (18,005.43)         | -35.60%             |  |
| Central Services                                          | 7700    | 5,985,123.00    | 5,793,743.00    | 4,896,817.28   | 84.52%         | 4,762,546.12   | 134,271.16          | 2.82%               |  |
| Pupil Transportation Services                             | 7800    | 17,321,818.00   | 15,772,701.00   | 12,975,533.34  | 82.27%         | 13,387,489.39  | (411,956.05)        | -3.08%              |  |
| Operation of Plant                                        | 7900    | 35,294,458.00   | 33,931,135.00   | 28,133,696.94  | 82.91%         | 28,317,822.79  | (184,125.85)        | -0.65%              |  |
| Maintenance of Plant                                      | 8100    | 14,757,044.00   | 14,360,364.00   | 11,923,404.14  | 83.03%         | 11,986,714.05  | (63,309.91)         | -0.53%              |  |
| Administrative Tech Services                              | 8200    | 3,856,509.00    | 4,172,323.00    | 3,125,884.86   | 74.92%         | 2,833,197.40   | 292,687.46          | 10.33%              |  |
| Community Services                                        | 9100    | 2,798,063.00    | 4,259,890.00    | 2,321,686.04   | 54.50%         | 2,259,678.96   | 62,007.08           | 2.74%               |  |
| Debt Service                                              | 9200    |                 |                 |                |                |                |                     |                     |  |
| Total Expenditures                                        |         | 395,512,259.00  | 401,658,025.00  | 306,744,650.44 | 76.37%         | 297,532,658.59 | 9,211,991.85        | 3.10%               |  |
| Excess (Deficiency) of Revenues Over (Under) Expenditures |         | (23,146,225.00) | (24,260,904.00) | 41,161,305.70  | -169.66%       | 33,402,906.04  | 7,758,399.66        | 23.23%              |  |
| OTHER FINANCING SOURCES (USES)                            |         |                 |                 |                |                |                |                     |                     |  |
| Other Financing Sources                                   | 3700    |                 |                 |                |                |                |                     |                     |  |
| Transfers In                                              | 3600    | 20,233,052.00   | 20,729,862.00   | 15,239,247.43  | 73.51%         | 16,209,855.21  | (970,607.78)        |                     |  |
| Transfers Out                                             | 9700    | (550,279.00)    | (550,279.00)    | (550,279.00)   | 100.00%        | (550,279.00)   | 0.00                |                     |  |
| Total Other Financing Sources (Uses)                      |         | 19,682,773.00   | 20,179,583.00   | 14,688,968.43  | 72.79%         | 15,659,576.21  | (970,607.78)        |                     |  |
| Net Change in Fund Balances                               |         | (3,463,452.00)  | (4,081,321.00)  | 55,850,274.13  |                | 49,062,482.25  | 6,787,791.88        |                     |  |
| Fund Balances, Prior Year                                 | 2800    | 50,883,264.00   | 50,883,264.00   | 50,883,259.32  | 100.00%        | 53,480,754.54  | (2,597,495.22)      | -4.86%              |  |
| Adjustment to Fund Balances                               | 2891    | 0.00            | 0.00            |                |                |                |                     |                     |  |
| Fund Balances, Current Year                               | 2700    | 47,419,812.00   | 46,801,943.00   | 106,733,533.45 | 228.05%        | 102,543,236.79 | 4,190,296.66        | 4.09%               |  |