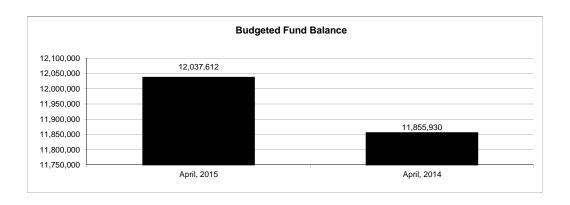

|                                                           |         | Internal Service Fund |                |               |                |               |                     |                     |
|-----------------------------------------------------------|---------|-----------------------|----------------|---------------|----------------|---------------|---------------------|---------------------|
| The School District of Sarasota County, FL                |         |                       |                |               |                |               |                     |                     |
| Revenue & Expenditures - Budget And Actual                | Account | Budgeted              | Amounts        | Actual        | Percentage of  | Prior YTD     | Difference          | %                   |
| April 30, 2015                                            | Number  | Original              | Current        | Amounts       | Current Budget | Actual        | Increase/(Decrease) | Increase/(Decrease) |
| REVENUES                                                  |         |                       |                |               |                |               |                     |                     |
| Federal Direct                                            | 3100    |                       |                |               |                |               |                     |                     |
| Federal Through State                                     | 3200    |                       |                |               |                |               |                     |                     |
| State Sources                                             | 3300    |                       |                |               |                |               |                     |                     |
| Local Sources                                             | 3400    | 5,172,450.00          | 5,172,450.00   | 4,070,326.55  | 78.69%         | 3,912,137.57  | 158,188.98          | 4.04%               |
| Total Revenues                                            |         | 5,172,450.00          | 5,172,450.00   | 4,070,326.55  | 78.69%         | 3,912,137.57  | 158,188.98          | 4.04%               |
| EXPENDITURES                                              |         |                       |                |               |                |               |                     |                     |
| Current:                                                  |         |                       |                |               |                |               |                     |                     |
| Instruction                                               | 5000    |                       |                |               |                |               |                     |                     |
| Pupil Personnel Services                                  | 6100    |                       |                |               |                |               |                     |                     |
| Instructional Media Services                              | 6200    |                       |                |               |                |               |                     |                     |
| Instruction and Curriculum Development Services           | 6300    |                       |                |               |                |               |                     |                     |
| Instructional Staff Training Services                     | 6400    |                       |                |               |                |               |                     |                     |
| Instruction Related Technolgy                             | 6500    |                       |                |               |                |               |                     |                     |
| Board                                                     | 7100    |                       |                |               |                |               |                     |                     |
| General Administration                                    | 7200    |                       |                |               |                |               |                     |                     |
| School Administration                                     | 7300    |                       |                |               |                |               |                     |                     |
| Facilities Acquisition and Construction                   | 7410    |                       |                |               |                |               |                     |                     |
| Fiscal Services                                           | 7500    |                       |                |               |                |               |                     |                     |
| Food Services                                             | 7600    |                       |                |               |                |               |                     |                     |
| Central Services                                          | 7700    | 7,299,718.00          | 7,299,718.00   | 4,392,050.65  | 60.17%         | 4,309,502.53  | 82,548.12           | 1.92%               |
| Pupil Transportation Services                             | 7800    |                       |                |               |                |               |                     |                     |
| Operation of Plant                                        | 7900    |                       |                |               |                |               |                     |                     |
| Maintenance of Plant                                      | 8100    |                       |                |               |                |               |                     |                     |
| Administrative Tech Services                              | 8200    |                       |                |               |                |               |                     |                     |
| Community Services                                        | 9100    |                       |                |               |                |               |                     |                     |
| Debt Service                                              | 9200    |                       |                |               |                |               |                     |                     |
| Total Expenditures                                        |         | 7,299,718.00          | 7,299,718.00   | 4,392,050.65  | 60.17%         | 4,309,502.53  | 82,548.12           | 1.92%               |
| Excess (Deficiency) of Revenues Over (Under) Expenditures |         | (2,127,268.00)        | (2,127,268.00) | (321,724.10)  | 15.12%         | (397,364.96)  | 75,640.86           | -19.04%             |
| OTHER FINANCING SOURCES (USES)                            |         |                       |                |               |                |               |                     |                     |
| Transfers In                                              | 3600    | 550,279.00            | 550,279.00     | 550,279.00    | 100.00%        | 550,279.00    | 0.00                |                     |
| Transfers Out                                             | 9700    |                       |                |               |                |               |                     |                     |
| Total Other Financing Sources (Uses)                      |         | 550,279.00            | 550,279.00     | 550,279.00    | 100.00%        | 550,279.00    | 0.00                |                     |
| Change in Net Position                                    | †       | (1,576,989.00)        | (1,576,989.00) | 228,554.90    | -14.49%        | 152,914.04    | 75,640.86           | 49.47%              |
| Net Position, Prior Year                                  | 2800    | 13,614,601.00         | 13,614,601.00  | 13,614,599.82 | 100.00%        | 12,736,681.03 | 877,918.79          | 6.89%               |
| Adjustment to Net Position                                | 2891    |                       |                |               |                |               |                     |                     |
| Net Position, Current Year                                | 2700    | 12,037,612.00         | 12,037,612.00  | 13,843,154.72 | 115.00%        | 12,889,595.07 | 953,559.65          | 7.40%               |