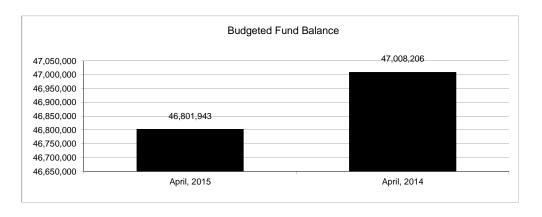

|                                                           |         |                 | General Fund    |                |                |                |                     |                     |  |
|-----------------------------------------------------------|---------|-----------------|-----------------|----------------|----------------|----------------|---------------------|---------------------|--|
| The School District of Sarasota County, FL                |         |                 |                 |                |                |                |                     |                     |  |
| Revenue & Expenditures - Budget And Actual                | Account | Budgeted        | Amounts         | Actual         | Percentage of  | Prior YTD      | Difference          | %                   |  |
| April 30, 2015                                            | Number  | Original        | Current         | Amounts        | Current Budget | Actual         | Increase/(Decrease) | Increase/(Decrease) |  |
| REVENUES                                                  |         |                 |                 |                |                |                |                     |                     |  |
| Federal Direct                                            | 3100    | 350,500.00      | 350,500.00      | 300,098.38     | 85.62%         | 294,719.38     | 5,379.00            | 1.83%               |  |
| Federal Through State                                     | 3200    | 1,938,298.00    | 1,954,664.00    | 1,352,987.91   | 69.22%         | 1,296,695.94   | 56,291.97           | 4.34%               |  |
| State Sources                                             | 3300    | 77,730,482.00   | 79,256,338.00   | 66,893,995.14  | 84.40%         | 63,318,646.67  | 3,575,348.47        | 5.65%               |  |
| Local Sources                                             | 3400    | 292,346,754.00  | 295,835,619.00  | 279,358,874.71 | 94.43%         | 266,025,502.64 | 13,333,372.07       | 5.01%               |  |
| Total Revenues                                            |         | 372,366,034.00  | 377,397,121.00  | 347,905,956.14 | 92.19%         | 330,935,564.63 | 16,970,391.51       | 5.13%               |  |
| EXPENDITURES                                              |         |                 |                 |                |                |                |                     |                     |  |
| Current:                                                  |         |                 |                 |                |                |                |                     |                     |  |
| Instruction                                               | 5000    | 260,841,161.00  | 267,043,206.00  | 199,407,315.61 | 74.67%         | 191,553,863.29 | 7,853,452.32        | 4.10%               |  |
| Pupil Personnel Services                                  | 6100    | 21,815,269.00   | 22,678,641.00   | 16,968,159.28  | 74.82%         | 16,205,110.46  | 763,048.82          | 4.71%               |  |
| Instructional Media Services                              | 6200    | 3,289,515.00    | 3,799,993.00    | 2,920,384.97   | 76.85%         | 2,512,090.17   | 408,294.80          | 16.25%              |  |
| Instruction and Curriculum Development Services           | 6300    | 2,767,848.00    | 2,639,830.00    | 2,099,696.26   | 79.54%         | 2,143,428.54   | (43,732.28)         | -2.04%              |  |
| Instructional Staff Training Services                     | 6400    | 1,207,874.00    | 1,177,683.00    | 705,786.67     | 59.93%         | 877,138.48     | (171,351.81)        | -19.54%             |  |
| Instruction Related Technolgy                             | 6500    | 3,052,906.00    | 3,220,990.00    | 2,678,371.77   | 83.15%         | 2,477,940.59   | 200,431.18          | 8.09%               |  |
| Board                                                     | 7100    | 880,096.00      | 946,064.00      | 949,398.41     | 100.35%        | 1,207,436.88   | (258,038.47)        | -21.37%             |  |
| General Administration                                    | 7200    | 1,553,038.00    | 1,792,505.00    | 1,454,117.98   | 81.12%         | 1,218,282.90   | 235,835.08          | 19.36%              |  |
| School Administration                                     | 7300    | 18,044,129.00   | 17,986,714.00   | 14,454,387.42  | 80.36%         | 14,091,876.21  | 362,511.21          | 2.57%               |  |
| Facilities Acquisition and Construction                   | 7410    | 23,794.00       | 23,794.00       | 43,531.22      | 182.95%        | 15,990.00      | 27,541.22           | 172.24%             |  |
| Fiscal Services                                           | 7500    | 1,954,090.00    | 1,985,468.00    | 1,653,904.29   | 83.30%         | 1,631,472.97   | 22,431.32           | 1.37%               |  |
| Food Services                                             | 7600    | 69,524.00       | 72,981.00       | 32,573.96      | 44.63%         | 50,579.39      | (18,005.43)         | -35.60%             |  |
| Central Services                                          | 7700    | 5,985,123.00    | 5,793,743.00    | 4,896,817.28   | 84.52%         | 4,762,546.12   | 134,271.16          | 2.82%               |  |
| Pupil Transportation Services                             | 7800    | 17,321,818.00   | 15,772,701.00   | 12,975,533.34  | 82.27%         | 13,387,489.39  | (411,956.05)        | -3.08%              |  |
| Operation of Plant                                        | 7900    | 35,294,458.00   | 33,931,135.00   | 28,133,696.94  | 82.91%         | 28,317,822.79  | (184,125.85)        | -0.65%              |  |
| Maintenance of Plant                                      | 8100    | 14,757,044.00   | 14,360,364.00   | 11,923,404.14  | 83.03%         | 11,986,714.05  | (63,309.91)         | -0.53%              |  |
| Administrative Tech Services                              | 8200    | 3,856,509.00    | 4,172,323.00    | 3,125,884.86   | 74.92%         | 2,833,197.40   | 292,687.46          | 10.33%              |  |
| Community Services                                        | 9100    | 2,798,063.00    | 4,259,890.00    | 2,321,686.04   | 54.50%         | 2,259,678.96   | 62,007.08           | 2.74%               |  |
| Debt Service                                              | 9200    |                 |                 |                |                |                |                     |                     |  |
| Total Expenditures                                        |         | 395,512,259.00  | 401,658,025.00  | 306,744,650.44 | 76.37%         | 297,532,658.59 | 9,211,991.85        | 3.10%               |  |
| Excess (Deficiency) of Revenues Over (Under) Expenditures |         | (23,146,225.00) | (24,260,904.00) | 41,161,305.70  | -169.66%       | 33,402,906.04  | 7,758,399.66        | 23.23%              |  |
| OTHER FINANCING SOURCES (USES)                            |         |                 |                 |                |                |                |                     |                     |  |
| Other Financing Sources                                   | 3700    |                 |                 |                |                |                |                     |                     |  |
| Transfers In                                              | 3600    | 20,233,052.00   | 20,729,862.00   | 15,239,247.43  | 73.51%         | 16,209,855.21  | (970,607.78)        |                     |  |
| Transfers Out                                             | 9700    | (550,279.00)    | (550,279.00)    | (550,279.00)   | 100.00%        | (550,279.00)   | 0.00                |                     |  |
| Total Other Financing Sources (Uses)                      |         | 19,682,773.00   | 20,179,583.00   | 14,688,968.43  | 72.79%         | 15,659,576.21  | (970,607.78)        |                     |  |
| Net Change in Fund Balances                               |         | (3,463,452.00)  | (4,081,321.00)  | 55,850,274.13  |                | 49,062,482.25  | 6,787,791.88        |                     |  |
| Fund Balances, Prior Year                                 | 2800    | 50,883,264.00   | 50,883,264.00   | 50,883,259.32  | 100.00%        | 53,480,754.54  | (2,597,495.22)      | -4.86%              |  |
| Adjustment to Fund Balances                               | 2891    | 0.00            | 0.00            |                |                |                |                     |                     |  |
| Fund Balances, Current Year                               | 2700    | 47,419,812.00   | 46,801,943.00   | 106,733,533.45 | 228.05%        | 102,543,236.79 | 4,190,296.66        | 4.09%               |  |