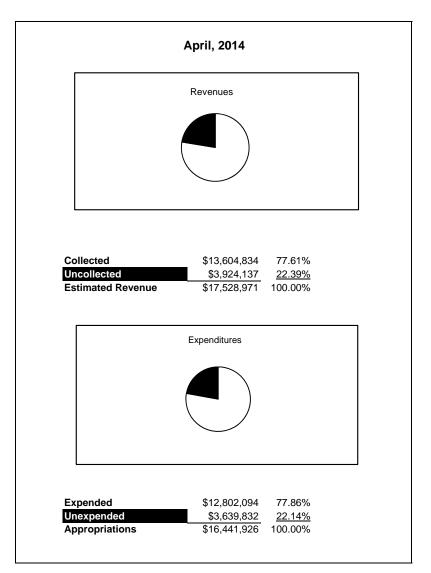

|                                                           |         |                 | General Fund    |                |                |                |                     |                     |  |
|-----------------------------------------------------------|---------|-----------------|-----------------|----------------|----------------|----------------|---------------------|---------------------|--|
| The School District of Sarasota County, FL                |         |                 |                 |                |                |                |                     |                     |  |
| Revenue & Expenditures - Budget And Actual                | Account | Budgeted        | Amounts         | Actual         | Percentage of  | Prior YTD      | Difference          | %                   |  |
| April 30, 2015                                            | Number  | Original        | Current         | Amounts        | Current Budget | Actual         | Increase/(Decrease) | Increase/(Decrease) |  |
| REVENUES                                                  |         |                 |                 |                |                |                |                     |                     |  |
| Federal Direct                                            | 3100    | 350,500.00      | 350,500.00      | 300,098.38     | 85.62%         | 294,719.38     | 5,379.00            | 1.83%               |  |
| Federal Through State                                     | 3200    | 1,938,298.00    | 1,954,664.00    | 1,352,987.91   | 69.22%         | 1,296,695.94   | 56,291.97           | 4.34%               |  |
| State Sources                                             | 3300    | 77,730,482.00   | 79,256,338.00   | 66,893,995.14  | 84.40%         | 63,318,646.67  | 3,575,348.47        | 5.65%               |  |
| Local Sources                                             | 3400    | 292,346,754.00  | 295,835,619.00  | 279,358,874.71 | 94.43%         | 266,025,502.64 | 13,333,372.07       | 5.01%               |  |
| Total Revenues                                            |         | 372,366,034.00  | 377,397,121.00  | 347,905,956.14 | 92.19%         | 330,935,564.63 | 16,970,391.51       | 5.13%               |  |
| EXPENDITURES                                              |         |                 |                 |                |                |                |                     |                     |  |
| Current:                                                  |         |                 |                 |                |                |                |                     |                     |  |
| Instruction                                               | 5000    | 260,841,161.00  | 267,043,206.00  | 199,407,315.61 | 74.67%         | 191,553,863.29 | 7,853,452.32        | 4.10%               |  |
| Pupil Personnel Services                                  | 6100    | 21,815,269.00   | 22,678,641.00   | 16,968,159.28  | 74.82%         | 16,205,110.46  | 763,048.82          | 4.71%               |  |
| Instructional Media Services                              | 6200    | 3,289,515.00    | 3,799,993.00    | 2,920,384.97   | 76.85%         | 2,512,090.17   | 408,294.80          | 16.25%              |  |
| Instruction and Curriculum Development Services           | 6300    | 2,767,848.00    | 2,639,830.00    | 2,099,696.26   | 79.54%         | 2,143,428.54   | (43,732.28)         | -2.04%              |  |
| Instructional Staff Training Services                     | 6400    | 1,207,874.00    | 1,177,683.00    | 705,786.67     | 59.93%         | 877,138.48     | (171,351.81)        | -19.54%             |  |
| Instruction Related Technolgy                             | 6500    | 3,052,906.00    | 3,220,990.00    | 2,678,371.77   | 83.15%         | 2,477,940.59   | 200,431.18          | 8.09%               |  |
| Board                                                     | 7100    | 880,096.00      | 946,064.00      | 949,398.41     | 100.35%        | 1,207,436.88   | (258,038.47)        | -21.37%             |  |
| General Administration                                    | 7200    | 1,553,038.00    | 1,792,505.00    | 1,454,117.98   | 81.12%         | 1,218,282.90   | 235,835.08          | 19.36%              |  |
| School Administration                                     | 7300    | 18,044,129.00   | 17,986,714.00   | 14,454,387.42  | 80.36%         | 14,091,876.21  | 362,511.21          | 2.57%               |  |
| Facilities Acquisition and Construction                   | 7410    | 23,794.00       | 23,794.00       | 43,531.22      | 182.95%        | 15,990.00      | 27,541.22           | 172.24%             |  |
| Fiscal Services                                           | 7500    | 1,954,090.00    | 1,985,468.00    | 1,653,904.29   | 83.30%         | 1,631,472.97   | 22,431.32           | 1.37%               |  |
| Food Services                                             | 7600    | 69,524.00       | 72,981.00       | 32,573.96      | 44.63%         | 50,579.39      | (18,005.43)         | -35.60%             |  |
| Central Services                                          | 7700    | 5,985,123.00    | 5,793,743.00    | 4,896,817.28   | 84.52%         | 4,762,546.12   | 134,271.16          | 2.82%               |  |
| Pupil Transportation Services                             | 7800    | 17,321,818.00   | 15,772,701.00   | 12,975,533.34  | 82.27%         | 13,387,489.39  | (411,956.05)        | -3.08%              |  |
| Operation of Plant                                        | 7900    | 35,294,458.00   | 33,931,135.00   | 28,133,696.94  | 82.91%         | 28,317,822.79  | (184,125.85)        | -0.65%              |  |
| Maintenance of Plant                                      | 8100    | 14,757,044.00   | 14,360,364.00   | 11,923,404.14  | 83.03%         | 11,986,714.05  | (63,309.91)         | -0.53%              |  |
| Administrative Tech Services                              | 8200    | 3,856,509.00    | 4,172,323.00    | 3,125,884.86   | 74.92%         | 2,833,197.40   | 292,687.46          | 10.33%              |  |
| Community Services                                        | 9100    | 2,798,063.00    | 4,259,890.00    | 2,321,686.04   | 54.50%         | 2,259,678.96   | 62,007.08           | 2.74%               |  |
| Debt Service                                              | 9200    |                 |                 |                |                |                |                     |                     |  |
| Total Expenditures                                        |         | 395,512,259.00  | 401,658,025.00  | 306,744,650.44 | 76.37%         | 297,532,658.59 | 9,211,991.85        | 3.10%               |  |
| Excess (Deficiency) of Revenues Over (Under) Expenditures |         | (23,146,225.00) | (24,260,904.00) | 41,161,305.70  | -169.66%       | 33,402,906.04  | 7,758,399.66        | 23.23%              |  |
| OTHER FINANCING SOURCES (USES)                            |         |                 |                 |                |                |                |                     |                     |  |
| Other Financing Sources                                   | 3700    |                 |                 |                |                |                |                     |                     |  |
| Transfers In                                              | 3600    | 20,233,052.00   | 20,729,862.00   | 15,239,247.43  | 73.51%         | 16,209,855.21  | (970,607.78)        |                     |  |
| Transfers Out                                             | 9700    | (550,279.00)    | (550,279.00)    | (550,279.00)   | 100.00%        | (550,279.00)   | 0.00                |                     |  |
| Total Other Financing Sources (Uses)                      |         | 19,682,773.00   | 20,179,583.00   | 14,688,968.43  | 72.79%         | 15,659,576.21  | (970,607.78)        |                     |  |
| Net Change in Fund Balances                               |         | (3,463,452.00)  | (4,081,321.00)  | 55,850,274.13  |                | 49,062,482.25  | 6,787,791.88        |                     |  |
| Fund Balances, Prior Year                                 | 2800    | 50,883,264.00   | 50,883,264.00   | 50,883,259.32  | 100.00%        | 53,480,754.54  | (2,597,495.22)      | -4.86%              |  |
| Adjustment to Fund Balances                               | 2891    | 0.00            | 0.00            |                |                |                |                     |                     |  |
| Fund Balances, Current Year                               | 2700    | 47,419,812.00   | 46,801,943.00   | 106,733,533.45 | 228.05%        | 102,543,236.79 | 4,190,296.66        | 4.09%               |  |